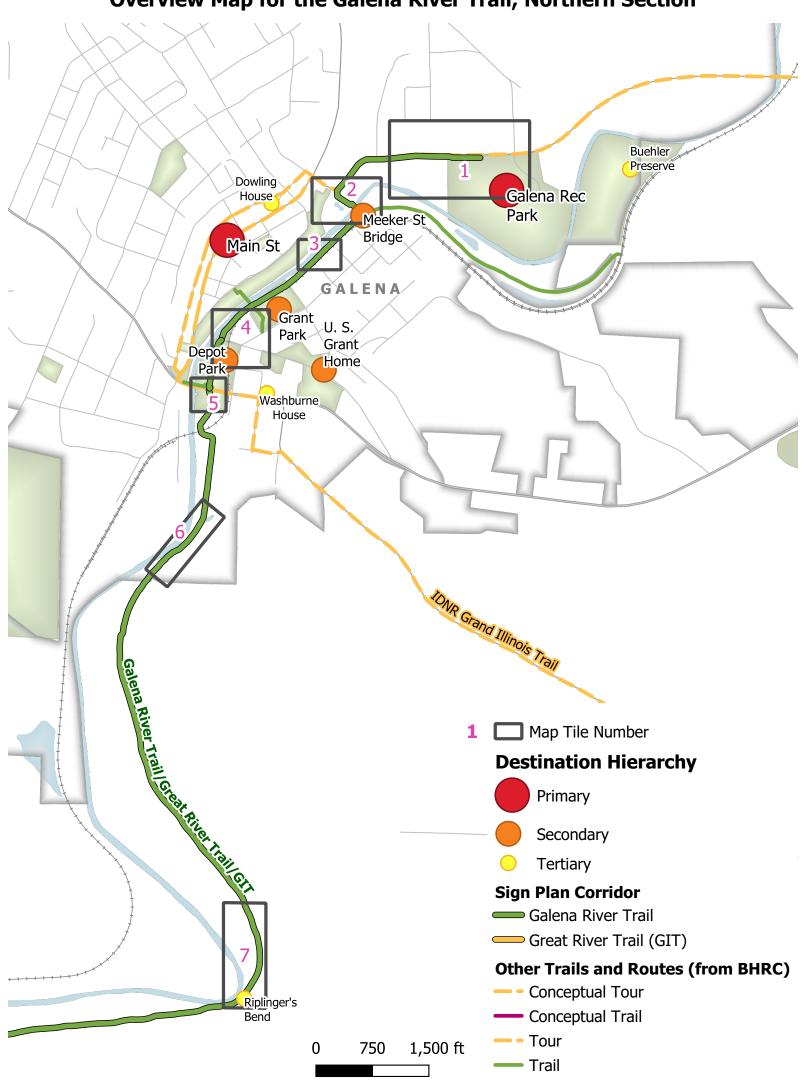

# Overview Map for the Galena River Trail, Northern Section

|        | Galena River Trail                 |
|--------|------------------------------------|
| 7:7    | Trail                              |
| 4      | — Tour                             |
|        | Destination Hierarchy              |
|        | Tertiary                           |
|        | Secondary                          |
|        | Primary                            |
|        | Wayfinding Assemblies              |
|        | Directional or Turn                |
| 0.37   | Interpretive                       |
| D ST   | Gateway                            |
| PATE I | + Street Name/Trail Name           |
|        | <ul><li>Мар</li></ul>              |
|        | Directional + Mileage Marker       |
|        | Mileage Marker                     |
|        | Other Trail and Routes (from BHRC) |
|        | Conceptual Tour                    |
|        | Conceptual Trail                   |
| ROAD   | — – Tour                           |
|        | — Trail                            |
| Y      |                                    |
| 100    |                                    |
| 100    |                                    |

#### **Destination Hierarchy**

#### **Wayfinding Assemblies**

Directional or Turn

+ Street Name/Trail Name

Directional + Mileage Marker

Mileage Marker

## **Other Trail and Routes (from BHRC)**

Conceptual Tour

Conceptual Trail

| IDNR Grand Illinois Trail 20 DNR Grand Illinois Trail                                                     |                                                                                                                                                                | ↑ Grant Park  ↑ Main Street  ∜ via Meeker St                                  | 0.3 mi Bridge 0.8 mi |                           | Trail Tour  Destination Hierarchy Tertiary                                                                                                                                                                                                           |
|-----------------------------------------------------------------------------------------------------------|----------------------------------------------------------------------------------------------------------------------------------------------------------------|-------------------------------------------------------------------------------|----------------------|---------------------------|------------------------------------------------------------------------------------------------------------------------------------------------------------------------------------------------------------------------------------------------------|
| #1  Galena River Trail  Riplinger's A 1.7 mi  Casper Bluff  Www.nwiltrails.org  O MI  Galena River  Trail | #2  Galena River Trail  Galena River Trail  Main Street  Via Meeker St Bridge Via Hwy 20 Bridge Via Hwy 20 Bridge  OMI  Galena River Trail  Calena River Trail | ← Main Street  ★ via Hwy 20 Br  www.nwiltrails.org  IDNR Grand Illinois Trail | idge 500 Ft          | IDNR Grand Illinois Trail | Secondary  Primary  Wayfinding Assemblies  Directional or Turn  Interpretive  Gateway  Street Name/Trail Name  Map  Directional + Mileage Marker  Mileage Marker  Other Trail and Routes (from BHRC)  Conceptual Tour  Conceptual Trail  Tour  Trail |