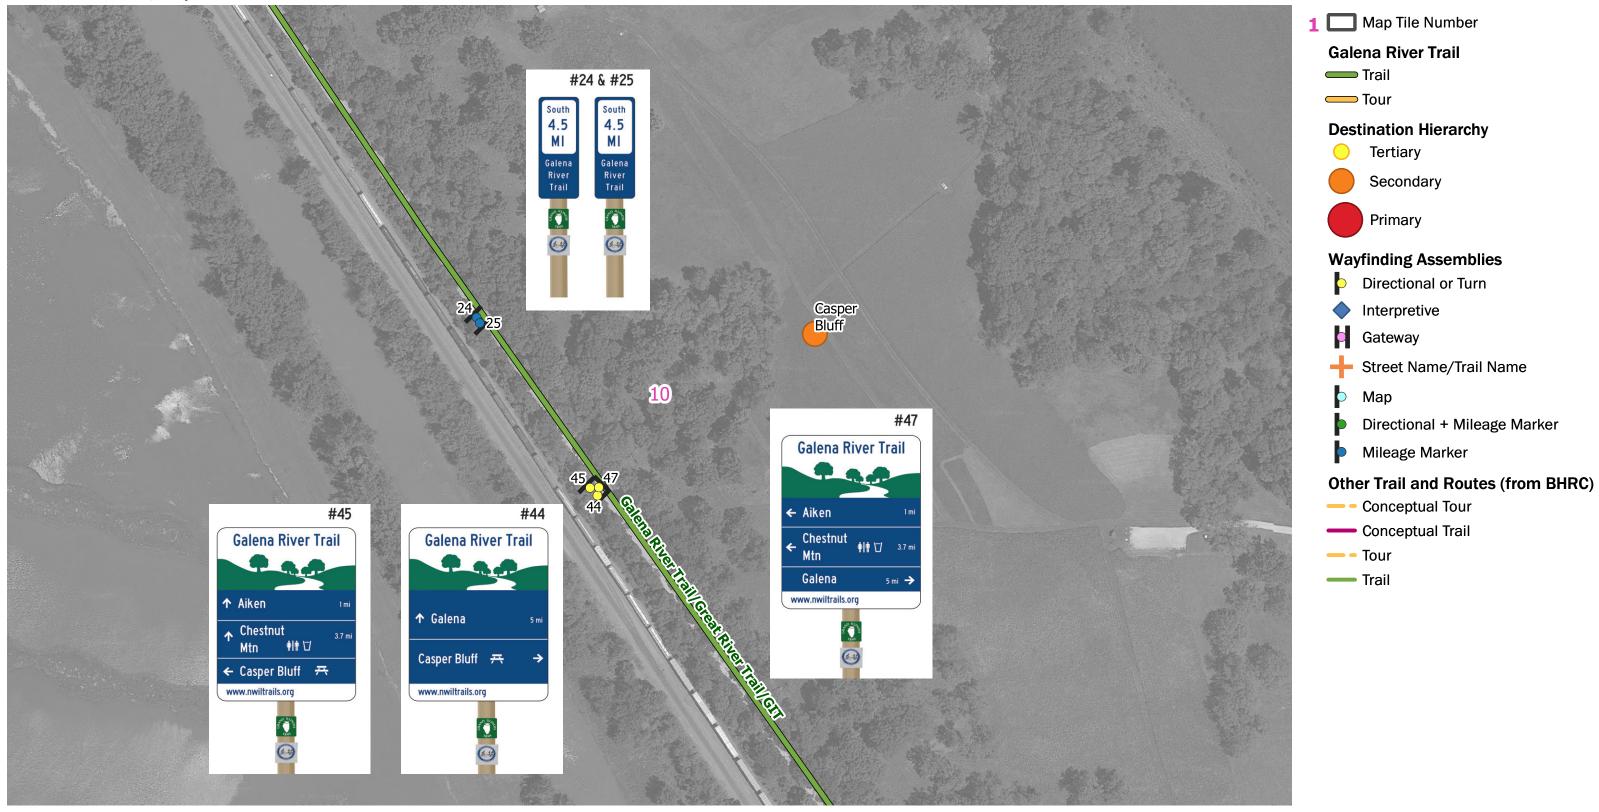

| A  | ssembly ID | On Street          | At Street                        | Existing Post? | Place Post                                                 | Other Post?                                 | Facing | Notes                                          |
|----|------------|--------------------|----------------------------------|----------------|------------------------------------------------------------|---------------------------------------------|--------|------------------------------------------------|
| 24 | 4          | Galena River Trail | 1.1 miles north of Aiken         | New            | 10' W of trail                                             | Back to back with #25                       | NW     |                                                |
| 2  | 5          | Galena River Trail | 1.1 miles north of Aiken         | New            | 10' W of trail                                             | Back to back with #24                       | SE     |                                                |
| 4  | 4          | Galena River Trail | At access point to Casper Bluff  | New            | Place on SW side of trail, at access point to Casper Bluff | Back to back with #45, Perpendicular to #47 | SE     | logos: Grand Illinois Trail, Great River Trail |
| 4  | 5          | Galena River Trail | At access point to Casper Blluff | New            | Place on SW side of trail, at access point to Casper Bluff | Back to back with #44, Perpendicular to #47 | NW     | logos: Grand Illinois Trail, Great River Trail |
| 47 | 7          | Galena River Trail | At access point to Casper Blluff | New            | Place on SW side of trail, at access point to Casper Bluff | Perpendicular to #44 & #45                  | NE     | logos: Grand Illinois Trail, Great River Trail |