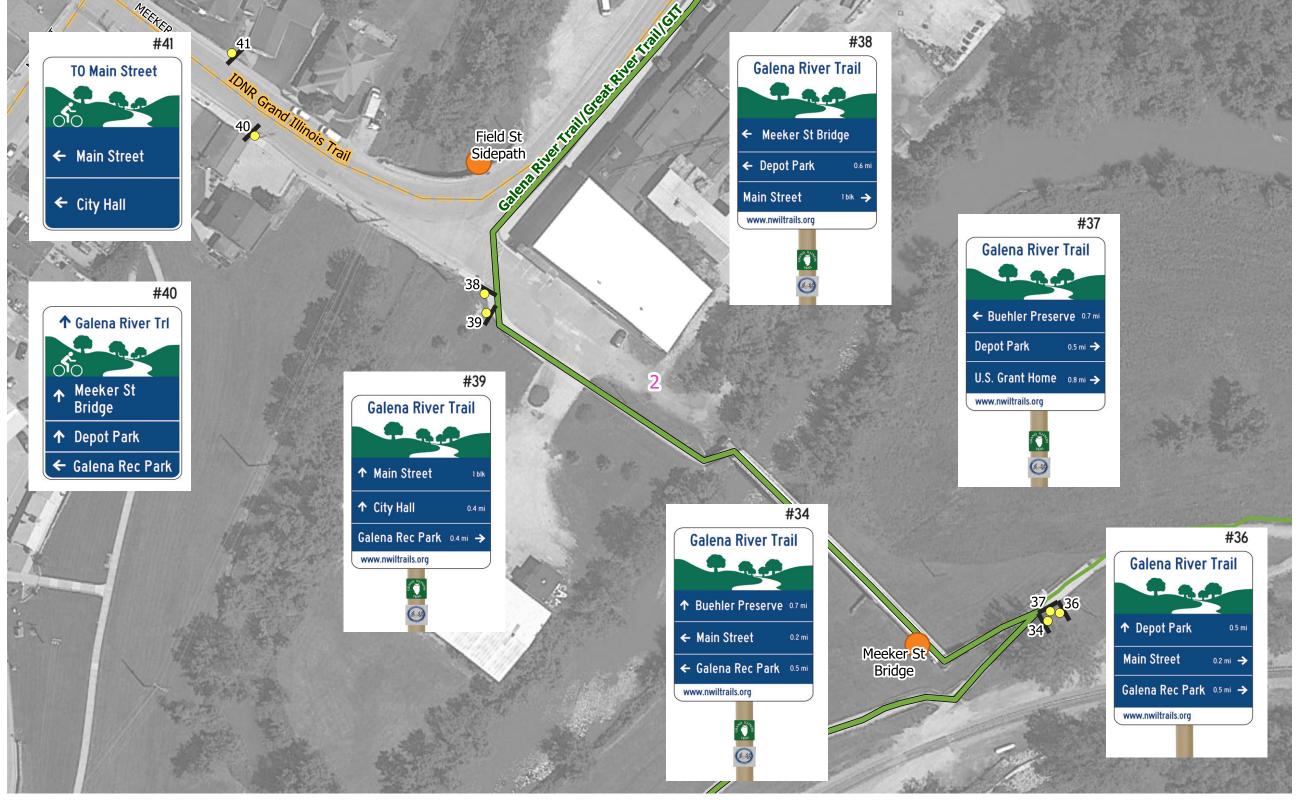

1 Map Tile Number

**Galena River Trail** 

Trail

| Assembly ID | On Street          | At Street                              | Existing Post? | Place Post                                       | Other Post?                                                   | Facing | Notes                                                                        |
|-------------|--------------------|----------------------------------------|----------------|--------------------------------------------------|---------------------------------------------------------------|--------|------------------------------------------------------------------------------|
| 34          | Galena River Trail | Meeker St Bridge (south section)       | New            | At trail intersection, on southeast side of path | Back to back with #36                                         | SW     | logos: Grand Illinois Trail, Great River Trail                               |
| 36          | Galena River Trail | Meeker St Bridge (south section)       | New            | At trail intersection, on southeast side of path | Back to back with #34                                         | NE     | logos: Grand Illinois Trail, Great River Trail                               |
| 37          | Galena River Trail | Meeker St Bridge (south section)       | New            | At trail intersection, on southeast side of path | Perpendicular to #s 34, 36                                    | NW     | logos: Grand Illinois Trail, Great River Trail                               |
| 38          | Galena River Trail | Meeker St                              | New            | 10-15 ft south of Meeker St crosswalk            | Perpendicular to #39.                                         | NE     | logos: Grand Illinois Trail, Great River Trail                               |
| 39          | Galena River Trail | Meeker St                              | New            | 10-15 ft south of Meeker St crosswalk            | Perpendicular to #38.                                         | SE     | logos: Grand Illinois Trail, Great River Trail                               |
| 40          | Meeker St          | Galena River Trail / Great River Trail | Exist          | 150' N of trail/road intersection                | Existing telephone pole on W side (with ex. bike route signs) | I NW   | Placed this a bit further back from intersection because of downhill/speeds. |
| 41          | Meeker St          | N Main St                              | New            | 80' S of intersectiion with N Main St            |                                                               | SE     | Placed a bit further back because of very narrow ROW.                        |