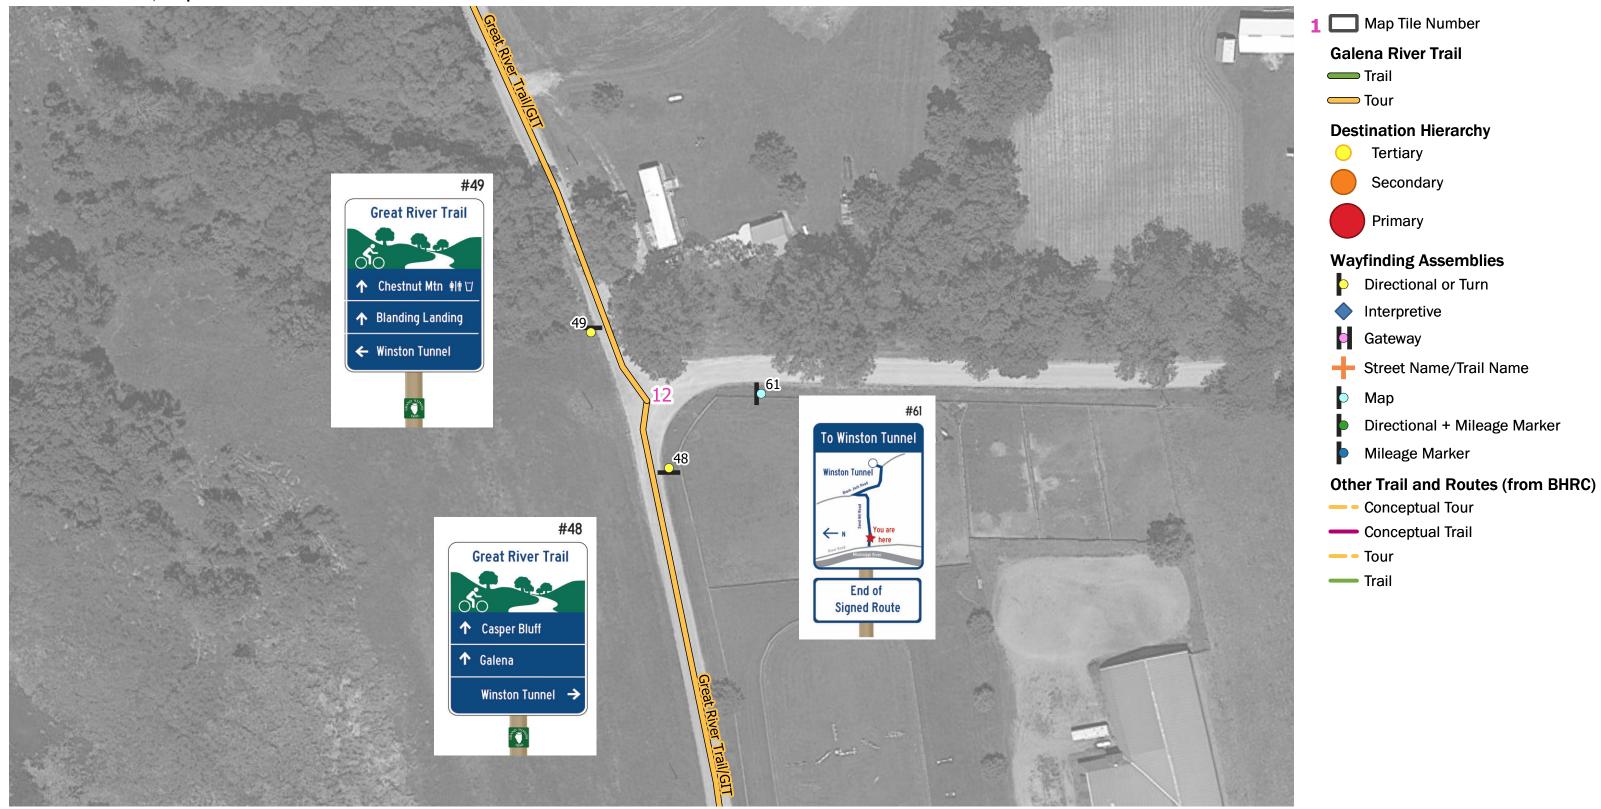

| Assembly ID | On Street                        | At Street        | Existing Post? | Place Post                                | Other Post? | Facing | Notes                       |
|-------------|----------------------------------|------------------|----------------|-------------------------------------------|-------------|--------|-----------------------------|
| 48          | Great River Trail / S River Road | W Sand Hill Road | New            | 40' S of intersection with W Sand Hill Rd | S           |        | logos: Grand Illinois Trail |
| 49          | Great River Trail / S River Road | W Sand Hill Road | New            | 40' N of intersection with W Sand Hill Rd |             | N      | logos: Grand Illinois Trail |
| 61          | W Sand Hill Rd                   | S River Road     | New            | 40' E of intersection with S River Rd     |             | W      |                             |