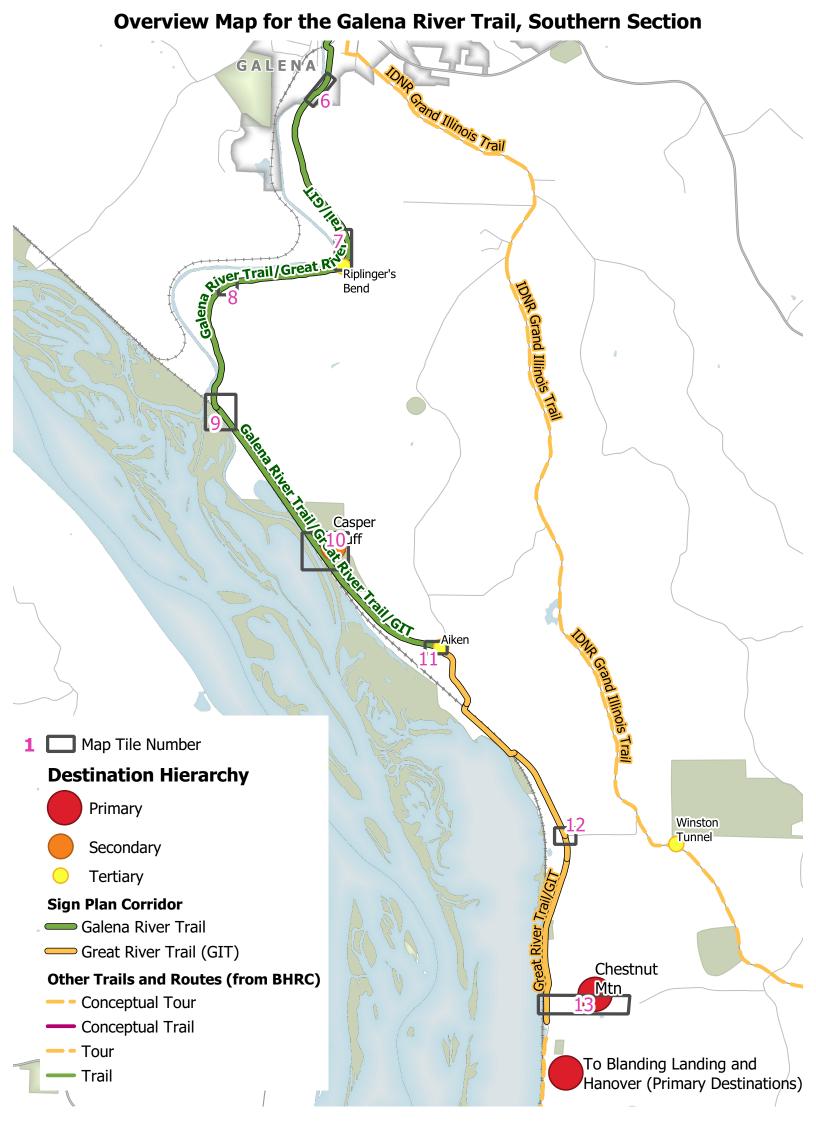

## **Other Trail and Routes (from BHRC)**

Conceptual Tour

Conceptual Trail

| IDNR Grand Illinois Trail 20 DNR Grand Illinois Trail                                                     |                                                                                                                                                                | ↑ Grant Park  ↑ Main Street  ∜ via Meeker St                                  | 0.3 mi Bridge 0.8 mi |                           | Trail Tour  Destination Hierarchy Tertiary                                                                                                                                                                                                           |
|-----------------------------------------------------------------------------------------------------------|----------------------------------------------------------------------------------------------------------------------------------------------------------------|-------------------------------------------------------------------------------|----------------------|---------------------------|------------------------------------------------------------------------------------------------------------------------------------------------------------------------------------------------------------------------------------------------------|
| #1  Galena River Trail  Riplinger's A 1.7 mi  Casper Bluff  Www.nwiltrails.org  O MI  Galena River  Trail | #2  Galena River Trail  Galena River Trail  Main Street  Via Meeker St Bridge Via Hwy 20 Bridge Via Hwy 20 Bridge  OMI  Galena River Trail  Calena River Trail | ← Main Street  ★ via Hwy 20 Br  www.nwiltrails.org  IDNR Grand Illinois Trail | idge 500 Ft          | IDNR Grand Illinois Trail | Secondary  Primary  Wayfinding Assemblies  Directional or Turn  Interpretive  Gateway  Street Name/Trail Name  Map  Directional + Mileage Marker  Mileage Marker  Other Trail and Routes (from BHRC)  Conceptual Tour  Conceptual Trail  Tour  Trail |

| Assembly ID | On Street                                              | At Street               | Existing Post? | Place Post                                      | Other Post?          | Facing | Notes                                                         |
|-------------|--------------------------------------------------------|-------------------------|----------------|-------------------------------------------------|----------------------|--------|---------------------------------------------------------------|
| 1           | Galena River Trail                                     | Boat Launch Parking lot | New            | 10' S of parking lot                            | Back to back with #2 | N      | logos: Grand Illinois Trail, Great River Trail                |
| 2           | Galena River Trail                                     | Boat Launch Parking lot | New            | 10' S of parking lot                            | Back to back with #1 | S      | logos: Grand Illinois Trail, Great River Trail                |
| 4           | Galena River Trail                                     | Boat Launch Parking Lot | Exist          | Existing Map kiosk shelter south of parking lot |                      | W      | Map will have north at top, even though users are facing east |
| 5           | Great River Trail / Depot Park Boat Launch Parking Lot | Hwy 20 bridge steps     | New            | 3' south of sidewalk to Hwy 20 bridge steps     |                      | S      | logos: Grand Illinois Trail, Great River Trail                |

| Assembly ID | On Street          | At Street                    | Existing Post? | Place Post                                            | Other Post?           | Facing | Notes                                                                                                                     |
|-------------|--------------------|------------------------------|----------------|-------------------------------------------------------|-----------------------|--------|---------------------------------------------------------------------------------------------------------------------------|
| 18          | Galena River Trail | 1,200' N of Riplinger's Bend | Exist          | Existing mile marker post 1200' N of Riplinger's Bend | Back to back with #19 | N      |                                                                                                                           |
| 19          | Galena River Trail | 1,200' N of Riplinger's Bend | Exist          | Existing mile marker post 1200' N of Riplinger's Bend | Back to back with #18 | S      |                                                                                                                           |
| 28          | Galena River Trail | Riplinger's Bend Overlook    | New            | 10' NW of trail                                       |                       |        | Interpretive sign could note that this is Riplinger's Bend, note differnt types of wildlife that might be seen from path. |
| 53          | Galena River Trail | Riplinger's Bend Overlook    | New            | 5' SE of trail                                        |                       | NW     |                                                                                                                           |

| Assembly ID | On Street          | At Street                                                             | Existing Post? | Place Post        | Other Post?           | Facing | Notes |
|-------------|--------------------|-----------------------------------------------------------------------|----------------|-------------------|-----------------------|--------|-------|
| 20          | Galena River Trail | About 4,000' S of Riplinger's Bend (1 mile south of last mile marker) | New            | 10' E/SE of trail | Back to back with #21 | SW     |       |
| 21          | Galena River Trail | About 4,000' S of Riplinger's Bend (1 mile south of last mile marker) | New            | 10' E/SE of trail | Back to back with #20 | NE     |       |