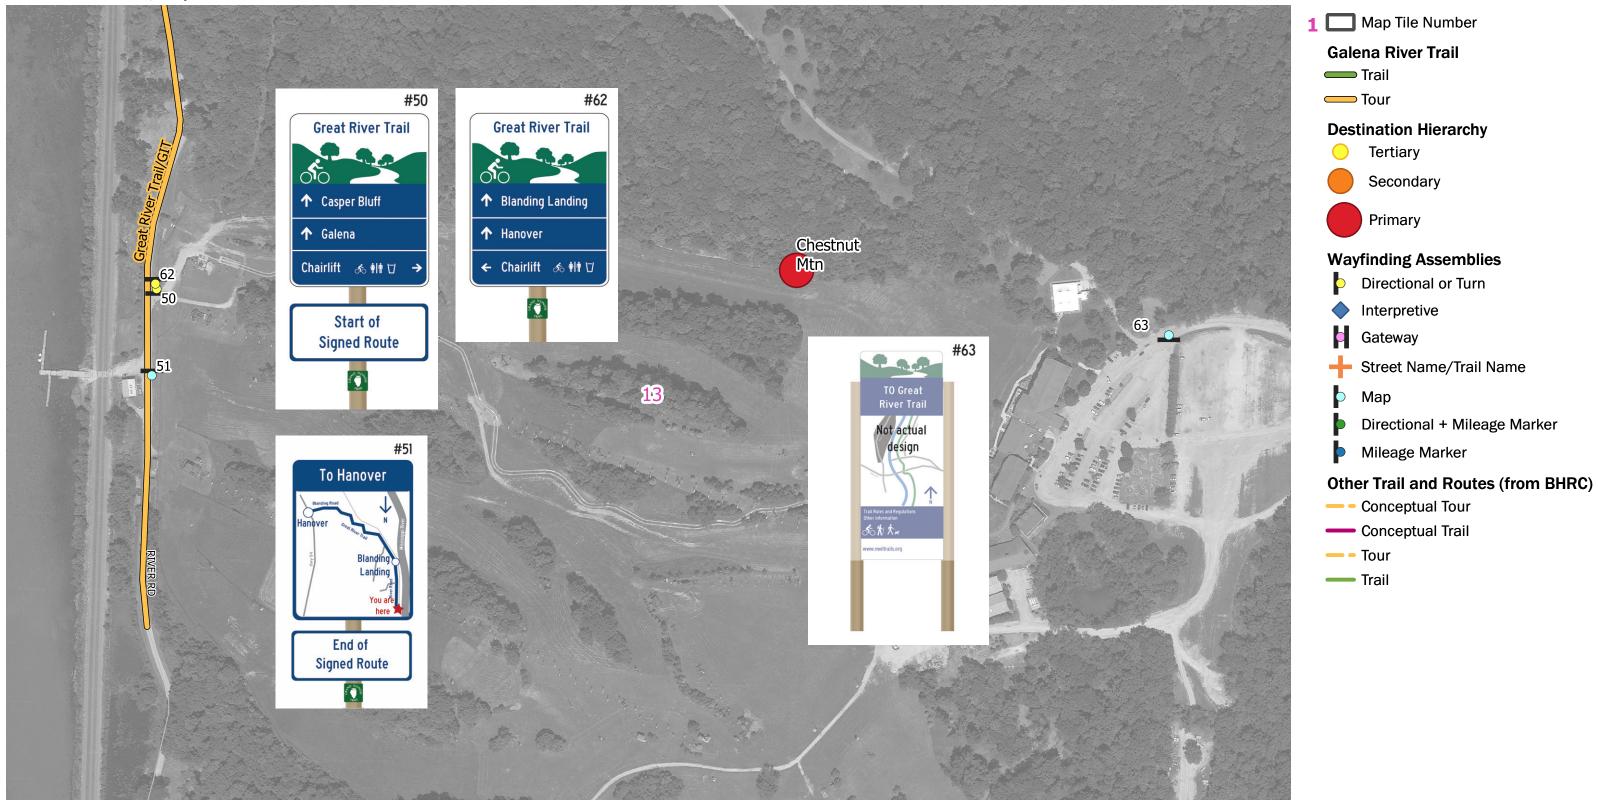

| L | Assembly ID | On Street                          | At Street                        | Existing Post? | Place Post                                                           | Other Post?           | Facing | Notes                        |
|---|-------------|------------------------------------|----------------------------------|----------------|----------------------------------------------------------------------|-----------------------|--------|------------------------------|
|   | 50          | Great River Trail / S River Road   | At gravel road to chairlift      | New            | At gravel road to chairlift                                          | Back to back with #62 | S      | logos: Grand Illinois Trail. |
| [ | 51          | Great River Trail / S River Road   | Chestnut Mtn Boat Dock           | New            | Across River Road from the boat dock                                 |                       | N      | logos: Grand Illinois Trail. |
|   | 62          | Great River Trail / S River Road   | At gravel road to chairlift      | New            | At gravel road to chairlift                                          | Back to back with #50 | N      | logos: Grand Illinois Trail. |
| [ | 63          | On top of Chestnut Mountain Resort | Exact placement to be determined | New            | Exact placement will require agreement from Chestnut Mountain Resort |                       | S      | Map will have north at top   |