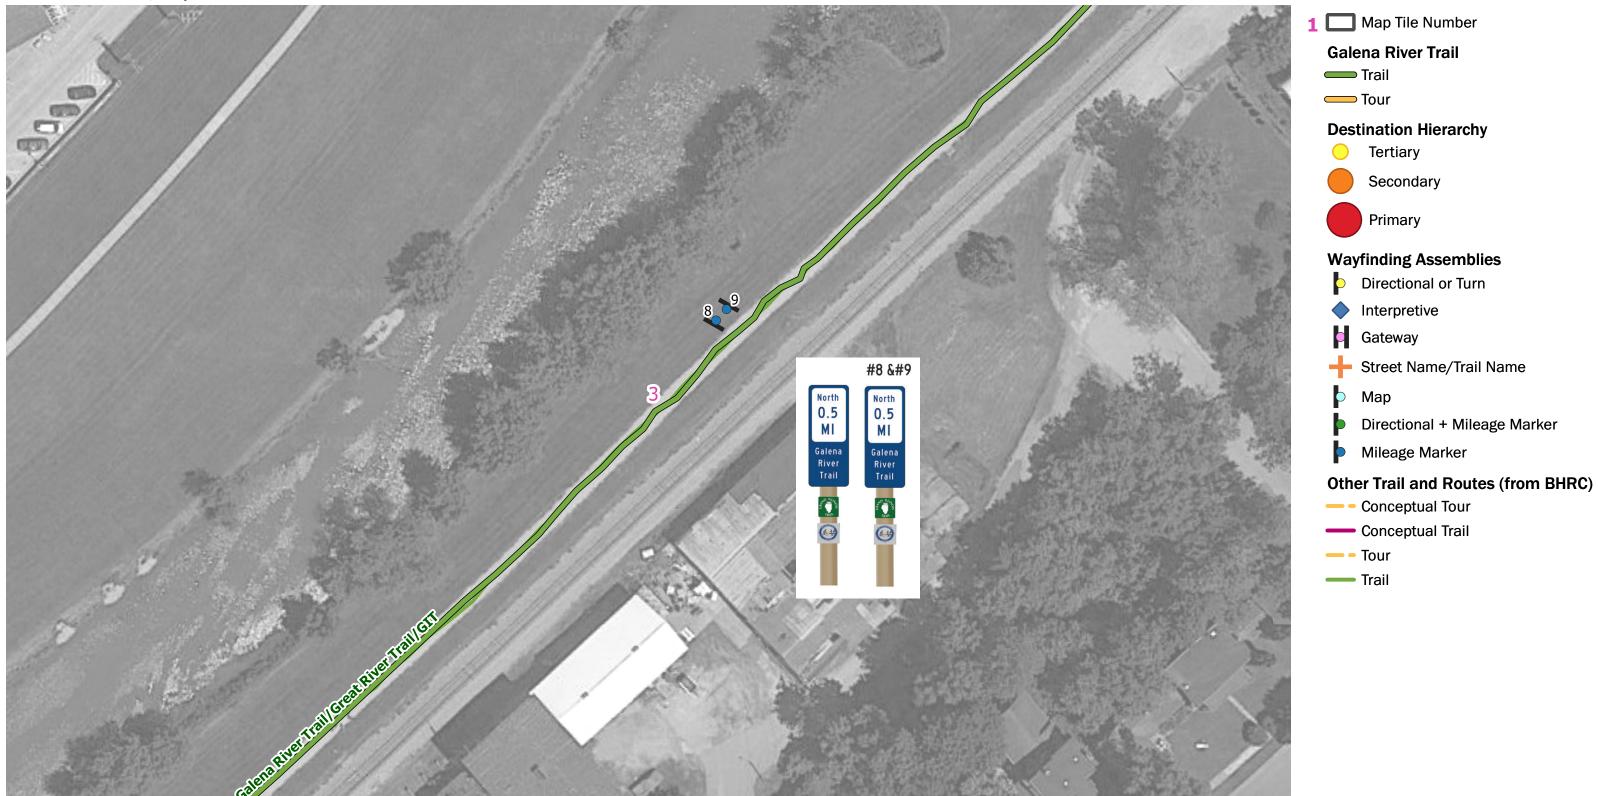

| Assembly ID | On Street          | At Street                                      | Existing Post? | Place Post                                           | Other Post?          | Facing | Notes |
|-------------|--------------------|------------------------------------------------|----------------|------------------------------------------------------|----------------------|--------|-------|
| 8           | Galena River Trail | Between Grant Park Bridge and Meeker St Bridge | New            | West side of trail. About 750' S of Meeker St Bridge | Back to back with #9 | SW     |       |
| 9           | Galena River Trail | Between Grant Park Bridge and Meeker St Bridge | New            | West side of trail. About 750' S of Meeker St Bridge | Back to back with #8 | NE     |       |