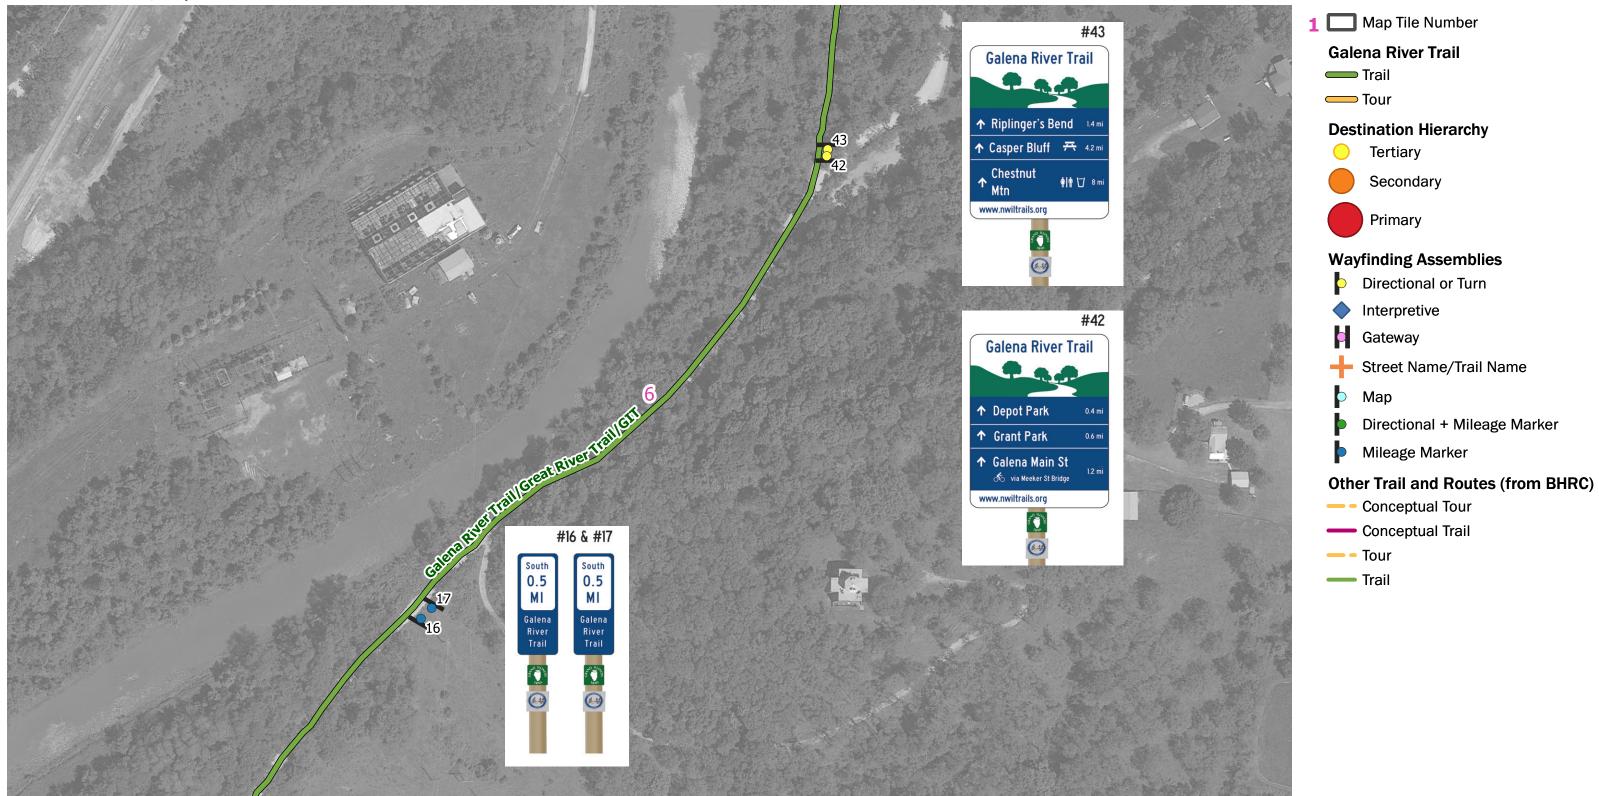

1 Map Tile Number

**Galena River Trail** 

| Assembly ID | On Street          | At Street                 | Existing Post? | Place Post                                  | Other Post?           | Facing | Notes                                          |
|-------------|--------------------|---------------------------|----------------|---------------------------------------------|-----------------------|--------|------------------------------------------------|
| 16          | Galena River Trail | ~300' N of the city limit | Exist          | Existing Mile Marker post south of Park Ave | Back to back with #17 | SW     |                                                |
| 17          | Galena River Trail | ~300' N of the city limit | Exist          | Existing Mile Marker post south of Park Ave | Back to back with #16 | NE     |                                                |
| 42          | Galena River Trail | Park Ave                  | New            | 5-10' N of intersection with Park Ave       | Back to back with #43 | S      | logos: Grand Illinois Trail, Great River Trail |
| 43          | Galena River Trail | Park Ave                  | New            | 5-10' N of intersection with Park Ave       | Back to back with #42 | N      | logos: Grand Illinois Trail, Great River Trail |