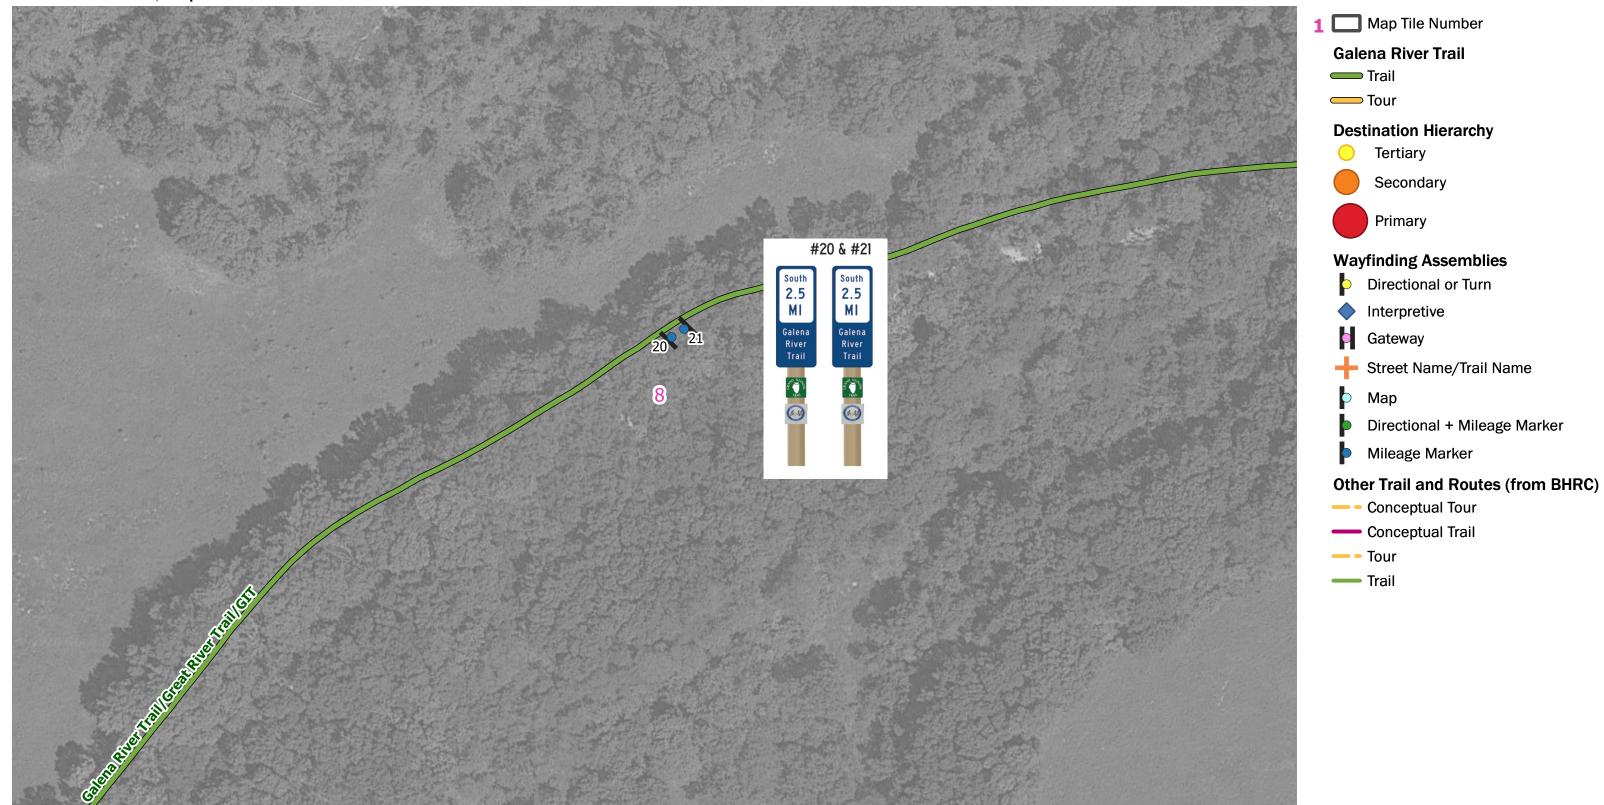

| Assembly ID | On Street          | At Street                                                             | Existing Post? | Place Post        | Other Post?           | Facing | Notes |
|-------------|--------------------|-----------------------------------------------------------------------|----------------|-------------------|-----------------------|--------|-------|
| 20          | Galena River Trail | About 4,000' S of Riplinger's Bend (1 mile south of last mile marker) | New            | 10' E/SE of trail | Back to back with #21 | SW     |       |
| 21          | Galena River Trail | About 4,000' S of Riplinger's Bend (1 mile south of last mile marker) | New            | 10' E/SE of trail | Back to back with #20 | NE     |       |