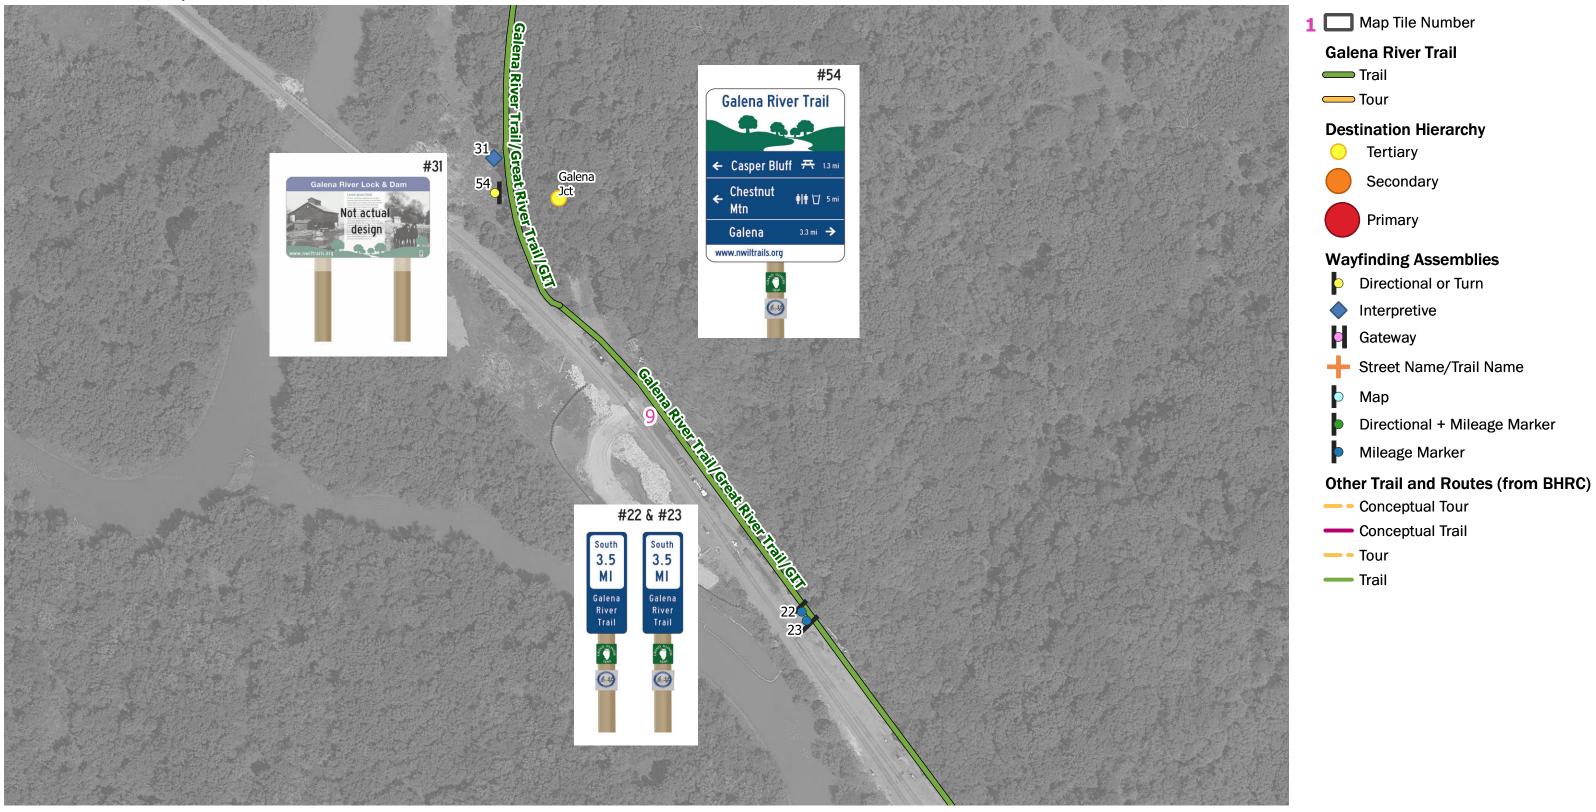

| Assembly ID | On Street          | At Street                          | Existing Post? | Place Post                                                | Other Post?           | Facing | Notes                                                                                                                                                                                                                                               |
|-------------|--------------------|------------------------------------|----------------|-----------------------------------------------------------|-----------------------|--------|-----------------------------------------------------------------------------------------------------------------------------------------------------------------------------------------------------------------------------------------------------|
| 22          | Galena River Trail | 1 mile from previous mile marker   | New            | 10' W of trail                                            | Back to back with #23 | NW     |                                                                                                                                                                                                                                                     |
| 23          | Galena River Trail | 1 mile from previous mile marker   | New            | 10' W of trail                                            | Back to back with #22 | SE     |                                                                                                                                                                                                                                                     |
| 31          | Galena River Trail | ~200 feet north of railroad tracks | Existing       | Existing Interpretive Sign on the Galena River Lock & Dam |                       |        | There is an interpretive sign on the Galena River Lock and Dam. Underbrush prevents viewing the river. Is there a way to clear underbrush/allow viewing of the site of the lock and dam? Or, perhaps change the topic to the 2015 Train derailment? |
| 54          | Galena River Trail | ~200 feet north of railroad tracks | New            |                                                           |                       | E      |                                                                                                                                                                                                                                                     |