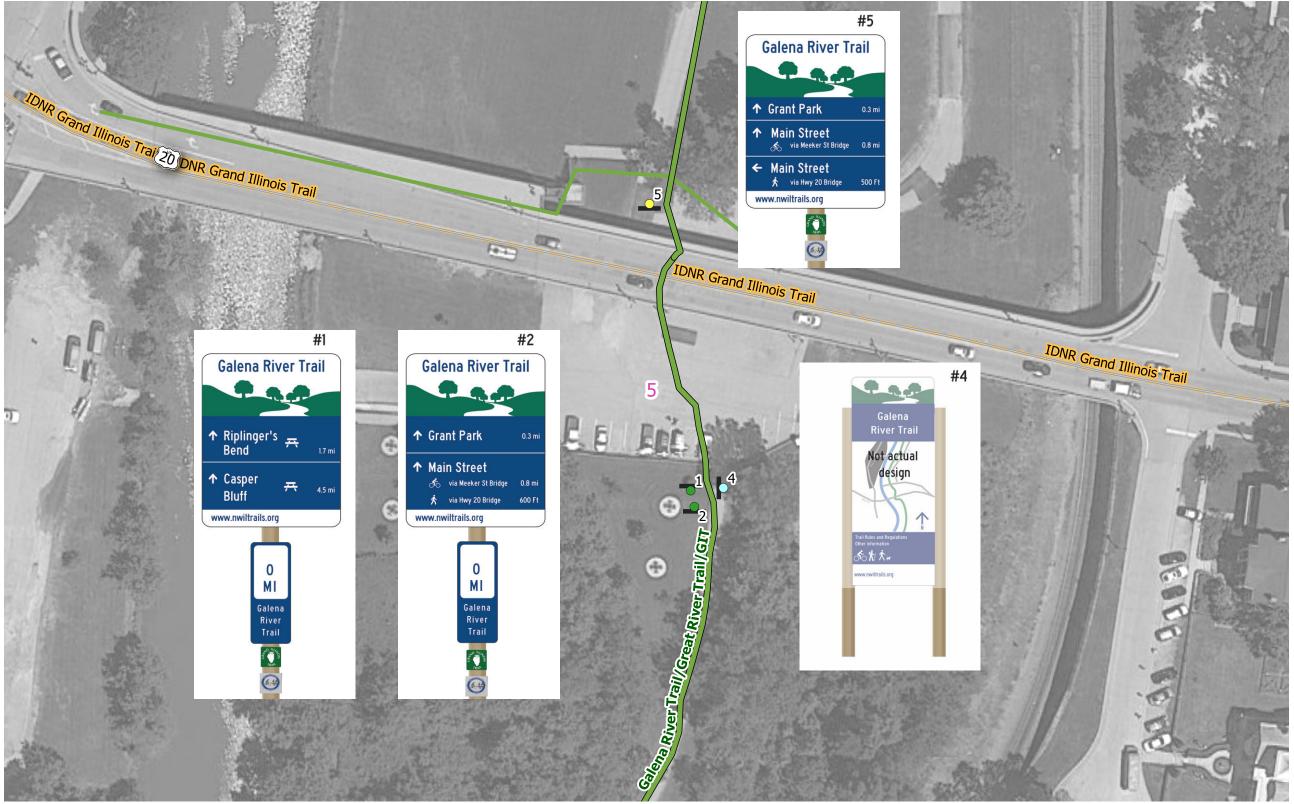

## **Other Trail and Routes (from BHRC)**

Conceptual Tour

Conceptual Trail

| IDNR Grand Illinois Trail 20 DNR Grand Illinois Trail                                                     |                                                                                                                                                                | ↑ Grant Park  ↑ Main Street  ∜ via Meeker St                                  | 0.3 mi Bridge 0.8 mi |                           | Trail Tour  Destination Hierarchy Tertiary                                                                                                                                                                                                           |
|-----------------------------------------------------------------------------------------------------------|----------------------------------------------------------------------------------------------------------------------------------------------------------------|-------------------------------------------------------------------------------|----------------------|---------------------------|------------------------------------------------------------------------------------------------------------------------------------------------------------------------------------------------------------------------------------------------------|
| #1  Galena River Trail  Riplinger's A 1.7 mi  Casper Bluff  Www.nwiltrails.org  O MI  Galena River  Trail | #2  Galena River Trail  Galena River Trail  Main Street  Via Meeker St Bridge Via Hwy 20 Bridge Via Hwy 20 Bridge  OMI  Galena River Trail  Calena River Trail | ← Main Street  ★ via Hwy 20 Br  www.nwiltrails.org  IDNR Grand Illinois Trail | idge 500 Ft          | IDNR Grand Illinois Trail | Secondary  Primary  Wayfinding Assemblies  Directional or Turn  Interpretive  Gateway  Street Name/Trail Name  Map  Directional + Mileage Marker  Mileage Marker  Other Trail and Routes (from BHRC)  Conceptual Tour  Conceptual Trail  Tour  Trail |

| Assembly ID | On Street                                              | At Street               | Existing Post? | Place Post                                      | Other Post?          | Facing | Notes                                                         |
|-------------|--------------------------------------------------------|-------------------------|----------------|-------------------------------------------------|----------------------|--------|---------------------------------------------------------------|
| 1           | Galena River Trail                                     | Boat Launch Parking lot | New            | 10' S of parking lot                            | Back to back with #2 | N      | logos: Grand Illinois Trail, Great River Trail                |
| 2           | Galena River Trail                                     | Boat Launch Parking lot | New            | 10' S of parking lot                            | Back to back with #1 | S      | logos: Grand Illinois Trail, Great River Trail                |
| 4           | Galena River Trail                                     | Boat Launch Parking Lot | Exist          | Existing Map kiosk shelter south of parking lot |                      | W      | Map will have north at top, even though users are facing east |
| 5           | Great River Trail / Depot Park Boat Launch Parking Lot | Hwy 20 bridge steps     | New            | 3' south of sidewalk to Hwy 20 bridge steps     |                      | S      | logos: Grand Illinois Trail, Great River Trail                |