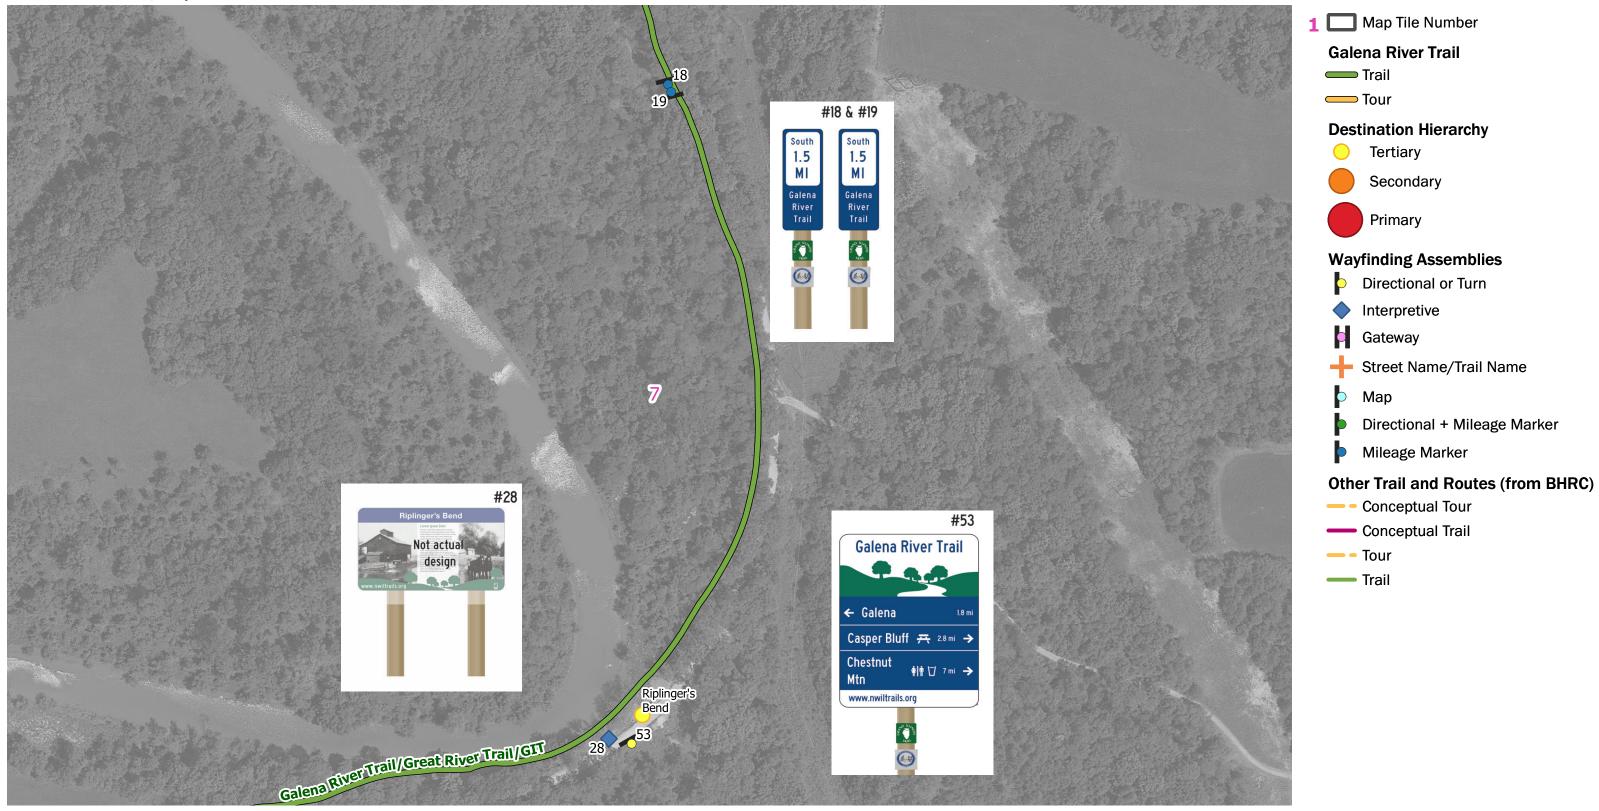

| Assembly ID | On Street          | At Street                    | Existing Post? | Place Post                                            | Other Post?           | Facing | Notes                                                                                                                     |
|-------------|--------------------|------------------------------|----------------|-------------------------------------------------------|-----------------------|--------|---------------------------------------------------------------------------------------------------------------------------|
| 18          | Galena River Trail | 1,200' N of Riplinger's Bend | Exist          | Existing mile marker post 1200' N of Riplinger's Bend | Back to back with #19 | N      |                                                                                                                           |
| 19          | Galena River Trail | 1,200' N of Riplinger's Bend | Exist          | Existing mile marker post 1200' N of Riplinger's Bend | Back to back with #18 | S      |                                                                                                                           |
| 28          | Galena River Trail | Riplinger's Bend Overlook    | New            | 10' NW of trail                                       |                       |        | Interpretive sign could note that this is Riplinger's Bend, note differnt types of wildlife that might be seen from path. |
| 53          | Galena River Trail | Riplinger's Bend Overlook    | New            | 5' SE of trail                                        |                       | NW     |                                                                                                                           |