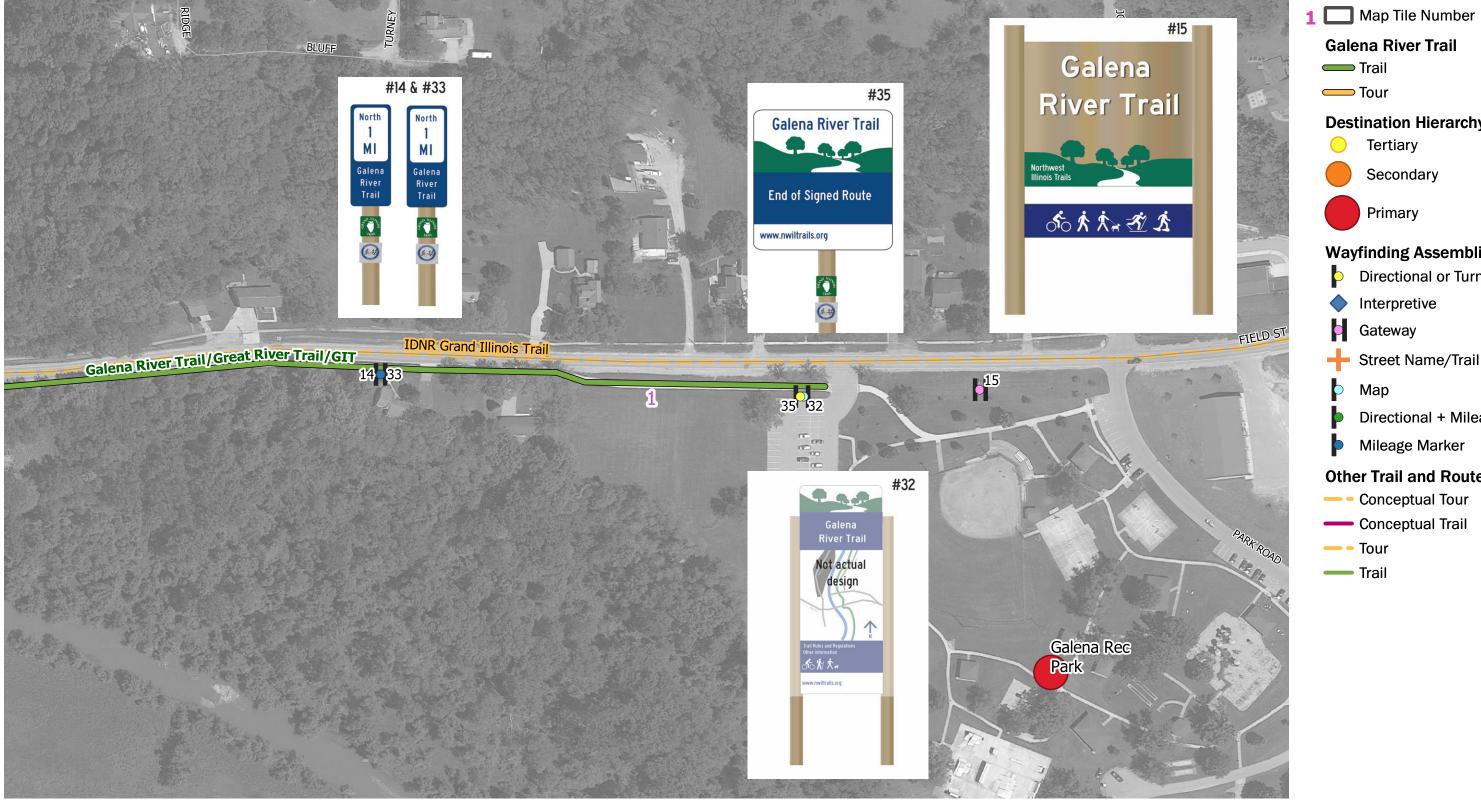

| Assembly ID | On Street          | At Street              | Existing Post? | Place Post                                                                     | Other Post?           | Facing | Notes                                          |
|-------------|--------------------|------------------------|----------------|--------------------------------------------------------------------------------|-----------------------|--------|------------------------------------------------|
| 14          | Galena River Trail | 700' E of Wann Street  | New            | South side of street; 700' E of Wann Street; 700' W of Galena Rec Park drivewy | Back to back with #33 | W      | ROW is a bit constrained here                  |
| 15          | Field Street       | Galena Rec Park        | New            | 10' south of Existing Recreation Park Sign                                     |                       | N      |                                                |
| 32          | Galena River Trail | 30' W of park driveway | New            | 30' W of driveway                                                              | Back to back with #35 | Ε      | logos: Grand Illinois Trail, Great River Trail |
| 33          | Galena River Trail | 700' E of Wann Street  | New            | South side of street; 700' E of Wann Street; 700' W of Galena Rec Park drivewy | Back to back with #14 | E      |                                                |
| 35          | Galena River Trail | 30' W of park driveway | New            | 30' W of driveway                                                              | Back to back with #32 | W      |                                                |