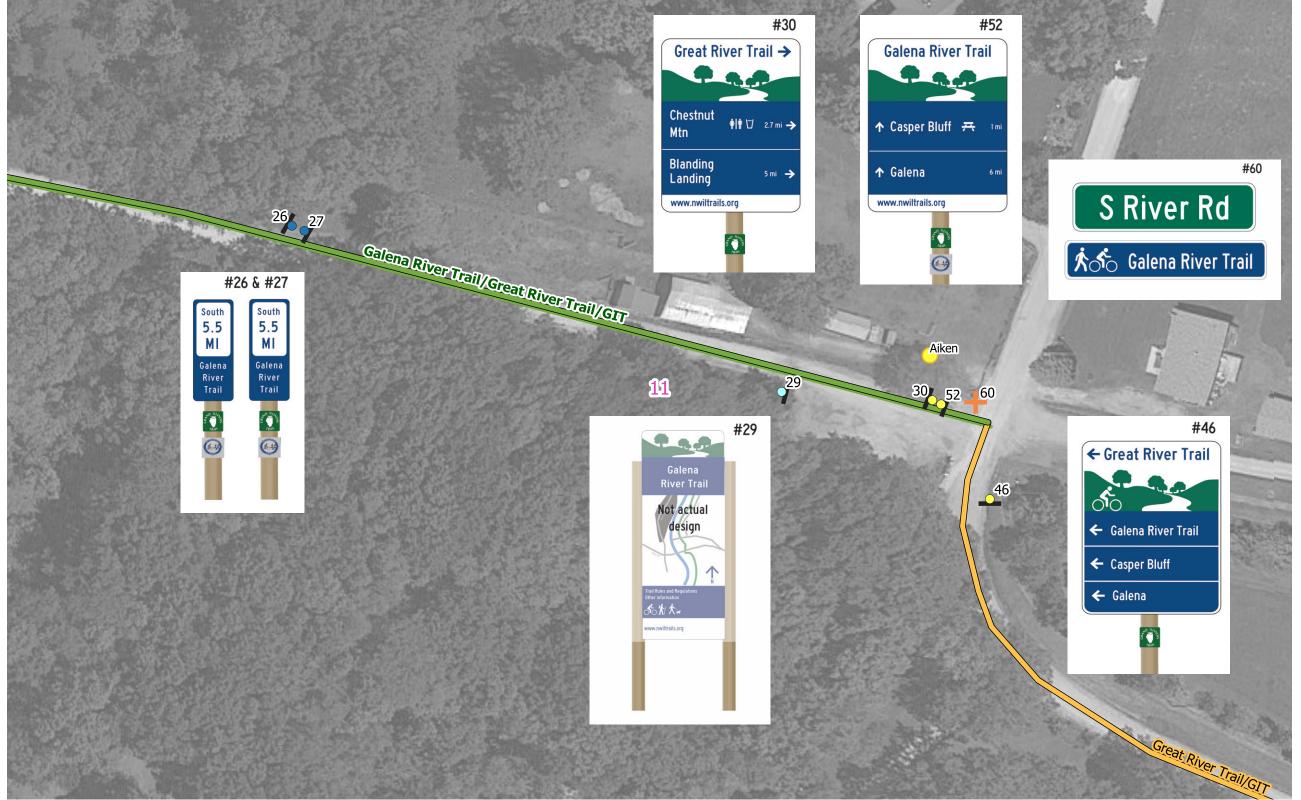

— Trail

| Assembly ID | On Street          | At Street                                                    | Existing Post? | Place Post                                                                      | Other Post?           | Facing | Notes                                                         |
|-------------|--------------------|--------------------------------------------------------------|----------------|---------------------------------------------------------------------------------|-----------------------|--------|---------------------------------------------------------------|
| 26          | Galena River Trail | 500' N of Aiken and intersection with Great River Road / GIT | New            | 10-12' N of trail                                                               | Back to back with #27 | W      |                                                               |
| 27          | Galena River Trail | 500' N of Aiken and intersection with Great River Road / GIT | New            | 10-12' N of trail                                                               | Back to back with #26 | E      |                                                               |
| 29          | Galena River Trail | S River Road                                                 | New            | 120' W of intersection with River Road, on south side of trail (by parking lot) |                       | E      | Map will have north at top, even though users are facing west |
| 30          | Galena River Trail | S River Road                                                 | New            | 25' W of intersection with River Road, on north side of trail                   | Back to back with #52 | W/NW   | logos: Grand Illinois Trail                                   |
| 46          | Galena River Trail | S River Road                                                 | New            | 50' S of intersection with Galena River Trail                                   |                       | S      | logos: Grand Illinois Trail, Great River Trail                |
| 52          | Galena River Trail | S River Road                                                 | New            | 25' W of intersection with River Road, on north side of trail                   | Back to back with #30 | W/NW   | logos: Grand Illinois Trail, Great River Trail                |
| 60          | Galena River Trail | S River Road                                                 | New            | 12' W of intersection with River Road, on north side of trail                   |                       | NSEW   |                                                               |

| Assembly ID | On Street                        | At Street        | Existing Post? | Place Post                                | Other Post? | Facing | Notes                       |
|-------------|----------------------------------|------------------|----------------|-------------------------------------------|-------------|--------|-----------------------------|
| 48          | Great River Trail / S River Road | W Sand Hill Road | New            | 40' S of intersection with W Sand Hill Rd | S           |        | logos: Grand Illinois Trail |
| 49          | Great River Trail / S River Road | W Sand Hill Road | New            | 40' N of intersection with W Sand Hill Rd |             | N      | logos: Grand Illinois Trail |
| 61          | W Sand Hill Rd                   | S River Road     | New            | 40' E of intersection with S River Rd     |             | W      |                             |