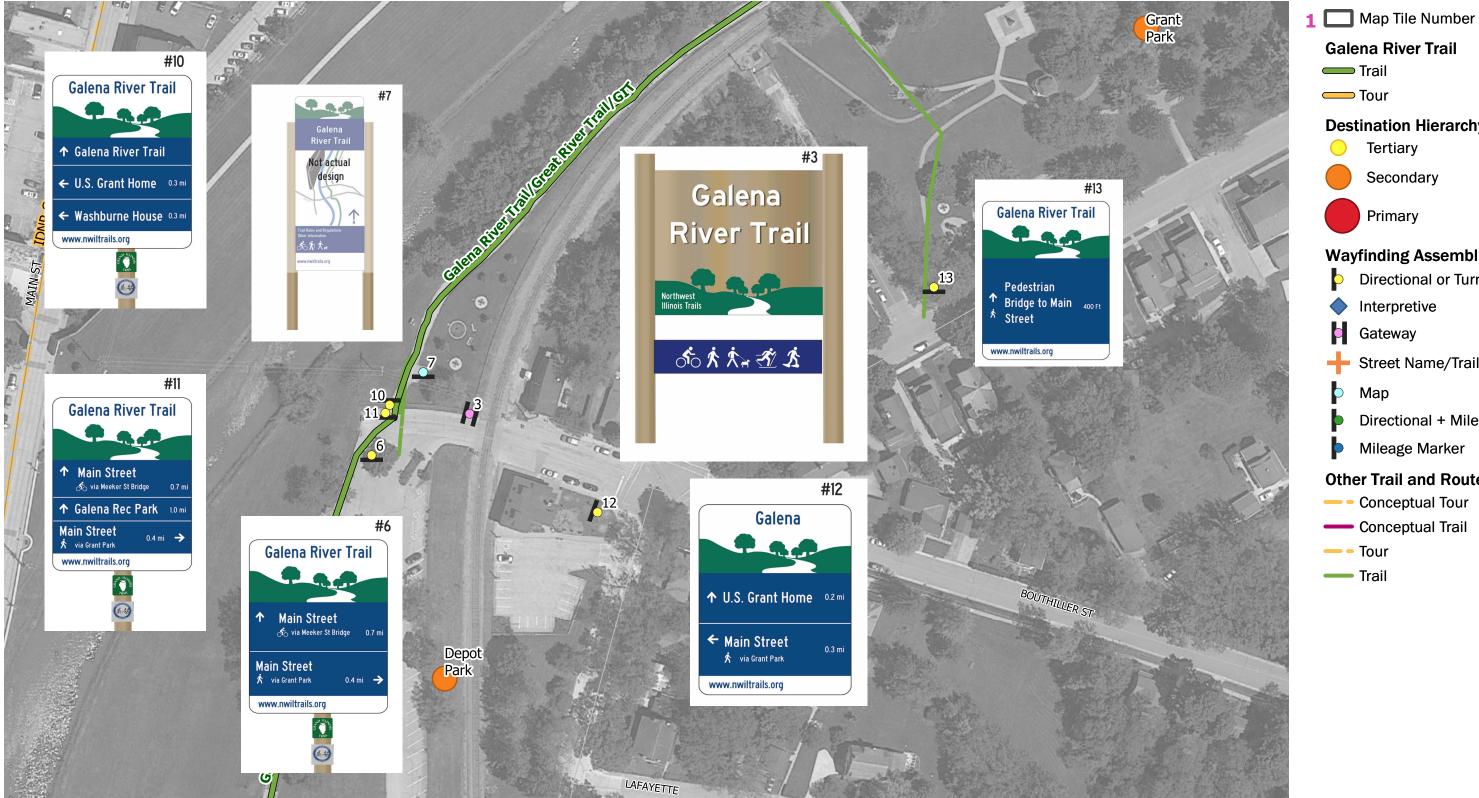

| Ass | sembly ID | On Street              | At Street              | Existing Post? | Place Post                                  | Other Post?           | Facing | Notes                                                        |
|-----|-----------|------------------------|------------------------|----------------|---------------------------------------------|-----------------------|--------|--------------------------------------------------------------|
| 3   |           | Galena River Trail     | Depot Park Parking lot | New            | 5' N of parking lot, 10' E of trail         |                       | Е      | Should be visible to drivers entering Depot Park parking lot |
| 6   |           | Depot Park parking lot | Bouthillier St         | New            | 10' N of Barnabas Eldridge/John Deere signs |                       | S      | logos: Grand Illinois Trail, Great River Trail               |
| 7   |           | Depot Park parking lot | Bouthillier St         | New            | N of bike rack                              |                       | S      | Orient map placement so that map users are facing north      |
| 10  |           | Galena River Trail     | Depot Park Parking Lot | New            | 15' N of Depot Park Parking lot             | Back to back with #11 | N      | logos: Grand Illinois Trail, Great River Trail               |
| 11  |           | Galena River Trail     | Depot Park Parking Lot | New            | 15' N of Depot Park Parking lot             | Back to back with #10 | N      | logos: Grand Illinois Trail, Great River Trail               |
| 12  | ·         | Bouthillier St         | Park Ave               | New            | 50' W of Park Ave                           |                       | W      |                                                              |
| 13  |           | Grant Park             | Park Avenue            | Exist          | 10' NE of Johnson Street                    |                       | S      | Existing park sign-no change                                 |

| Assembly ID | On Street                                              | At Street               | Existing Post? | Place Post                                      | Other Post?          | Facing | Notes                                                         |
|-------------|--------------------------------------------------------|-------------------------|----------------|-------------------------------------------------|----------------------|--------|---------------------------------------------------------------|
| 1           | Galena River Trail                                     | Boat Launch Parking lot | New            | 10' S of parking lot                            | Back to back with #2 | N      | logos: Grand Illinois Trail, Great River Trail                |
| 2           | Galena River Trail                                     | Boat Launch Parking lot | New            | 10' S of parking lot                            | Back to back with #1 | S      | logos: Grand Illinois Trail, Great River Trail                |
| 4           | Galena River Trail                                     | Boat Launch Parking Lot | Exist          | Existing Map kiosk shelter south of parking lot |                      | W      | Map will have north at top, even though users are facing east |
| 5           | Great River Trail / Depot Park Boat Launch Parking Lot | Hwy 20 bridge steps     | New            | 3' south of sidewalk to Hwy 20 bridge steps     |                      | S      | logos: Grand Illinois Trail, Great River Trail                |